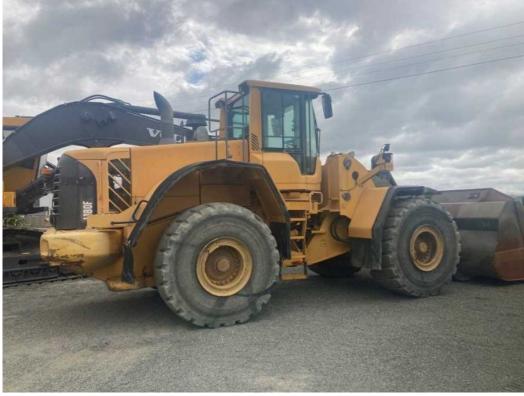

## #U4949 Used Volvo L180F Wheeled Loader 2010 U4949

Used equipment for sale as at 08 MAY 2024

\* Prices per week to purchase (finance subject to approval).

MAKE Volvo

YEAR 2010

HOURS 14669

LOCATION Nelson

**RETAIL PRICE** \$135,000 NZD ex GST

Good condition 2010 Volvo L180F w heeled loader, Good tyres, Boom suspension, Oil bath air cleaner, reversing fan, 4.4 meter GP bucket.

Hours: 14669

\$135,000 + GST

Located at TDX Nelson

Contact Trevor New port 027 643 7200