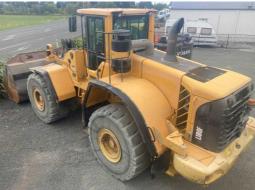

## #U4949 Used Volvo L180F Wheeled Loader 2010 U4949

Used equipment for sale as at 08 MAY 2024

\* Prices per week to purchase (finance subject to approval).

MAKE Volvo

YEAR 2010

HOURS 14669

LOCATION Nelson

**RETAIL PRICE** \$135,000 NZD ex GST

Good condition 2010 Volvo L180F w heeled loader, Good tyres, Boom suspension, Oil bath air cleaner, reversing fan, 4.4 meter GP bucket.

Hours: 14669

\$135,000 + GST

Located at TDX Nelson

Contact Trevor New port 027 643 7200