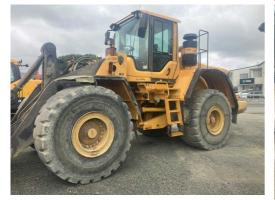

## #U4949 Used Volvo L180F Wheeled Loader 2010 U4949

Used equipment for sale as at 08 MAY 2024

\* Prices per week to purchase (finance subject to approval).

MAKE Volvo

YEAR 2010

HOURS 14669

LOCATION Nelson

**RETAIL PRICE** \$135,000 NZD ex GST

Good condition 2010 Volvo L180F w heeled loader, Good tyres, Boom suspension, Oil bath air cleaner, reversing fan, 4.4 meter GP bucket.

Hours: 14669

\$135,000 + GST

Located at TDX Nelson

Contact Trevor New port 027 643 7200