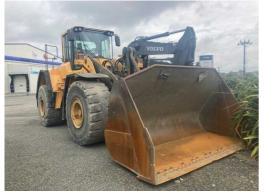

## #U4949 Used Volvo L180F Wheeled Loader 2010 U4949

Used equipment for sale as at 08 MAY 2024

\* Prices per week to purchase (finance subject to approval).

MAKE Volvo

YEAR 2010

HOURS 14669

LOCATION Nelson

**RETAIL PRICE** \$135,000 NZD ex GST

Good condition 2010 Volvo L180F w heeled loader, Good tyres, Boom suspension, Oil bath air cleaner, reversing fan, 4.4 meter GP bucket.

Hours: 14669

\$135,000 + GST

Located at TDX Nelson

Contact Trevor New port 027 643 7200